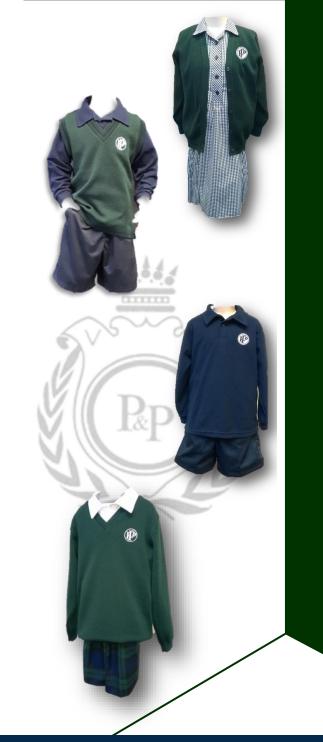

# **Regulation Uniform**

### **UNIFORM ITEMS**

| Year 1-8    | Jersey                                    | Bottle green v-neck with school crest                             |                                                                 |  |
|-------------|-------------------------------------------|-------------------------------------------------------------------|-----------------------------------------------------------------|--|
|             | Cardigan                                  | Bottle green v-neck with school crest                             |                                                                 |  |
|             | Vest Bottle green v-neck with school cres |                                                                   |                                                                 |  |
|             | Sweatshirt                                | Bottle green v-neck with school crest                             |                                                                 |  |
|             | Summer Dress                              | Green/white gingham                                               | optional Term 1&4                                               |  |
| Pinafore E  |                                           | Bottle green/navy tartan                                          |                                                                 |  |
|             | Culottes                                  | Bottle green/navy tartan                                          |                                                                 |  |
|             | Skirt Intermediate                        | Bottle green/navy tartan                                          | Intermediate only                                               |  |
| Navy Shorts |                                           | Un-lined or Lined<br>(green insert pockets)                       |                                                                 |  |
|             | Trousers                                  | Navy tailored lined                                               | optional                                                        |  |
|             | White Polo                                | Short or Long sleeve with crest                                   |                                                                 |  |
|             | Navy Polo                                 | Short or Long sleeve with crest                                   |                                                                 |  |
|             | Blouse Intermediate                       | White short or long Sleeve                                        | Intermediate only                                               |  |
|             |                                           | Plain black sandals or plain black leather shoes                  | no socks with sandals, no boots, no white soles                 |  |
|             | Socks                                     | Navy ankle or knee length with green stripes or plain white ankle |                                                                 |  |
|             | Tights                                    | Plain black tights                                                |                                                                 |  |
|             | Hats                                      | Slouch Year 1-4<br>Cap Year 5-8<br>Beanie Year 1-8                | compulsory Term 1&4<br>compulsory Term 1&4<br>optional Term 2&3 |  |