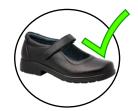

### **UNIFORM ITEMS**

| Year 1-8    | Jersey                                    | Bottle green v-neck with school crest                             |                                                                 |  |
|-------------|-------------------------------------------|-------------------------------------------------------------------|-----------------------------------------------------------------|--|
|             | Cardigan                                  | Bottle green v-neck with school crest                             |                                                                 |  |
|             | Vest Bottle green v-neck with school cres |                                                                   |                                                                 |  |
|             | Sweatshirt                                | Bottle green v-neck with school crest                             |                                                                 |  |
|             | Summer Dress                              | Green/white gingham                                               | optional Term 1&4                                               |  |
| Pinafore E  |                                           | Bottle green/navy tartan                                          |                                                                 |  |
|             | Culottes                                  | Bottle green/navy tartan                                          |                                                                 |  |
|             | Skirt Intermediate                        | Bottle green/navy tartan                                          | Intermediate only                                               |  |
| Navy Shorts |                                           | Un-lined or Lined<br>(green insert pockets)                       |                                                                 |  |
|             | Trousers                                  | Navy tailored lined                                               | optional                                                        |  |
|             | White Polo                                | Short or Long sleeve with crest                                   |                                                                 |  |
|             | Navy Polo                                 | Short or Long sleeve with crest                                   |                                                                 |  |
|             | Blouse Intermediate                       | White short or long Sleeve                                        | Intermediate only                                               |  |
|             |                                           | Plain black sandals or plain black leather shoes                  | no socks with sandals, no boots, no white soles                 |  |
|             | Socks                                     | Navy ankle or knee length with green stripes or plain white ankle |                                                                 |  |
|             | Tights                                    | Plain black tights                                                |                                                                 |  |
|             | Hats                                      | Slouch Year 1-4<br>Cap Year 5-8<br>Beanie Year 1-8                | compulsory Term 1&4<br>compulsory Term 1&4<br>optional Term 2&3 |  |