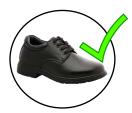

### **UNIFORM ITEMS**

| Year 1-8    | Jersey                                    | Bottle green v-neck with school crest                             |                                                                 |  |
|-------------|-------------------------------------------|-------------------------------------------------------------------|-----------------------------------------------------------------|--|
|             | Cardigan                                  | Bottle green v-neck with school crest                             |                                                                 |  |
|             | Vest Bottle green v-neck with school cres |                                                                   |                                                                 |  |
|             | Sweatshirt                                | Bottle green v-neck with school crest                             |                                                                 |  |
|             | Summer Dress                              | Green/white gingham                                               | optional Term 1&4                                               |  |
| Pinafore E  |                                           | Bottle green/navy tartan                                          |                                                                 |  |
|             | Culottes                                  | Bottle green/navy tartan                                          |                                                                 |  |
|             | Skirt Intermediate                        | Bottle green/navy tartan                                          | Intermediate only                                               |  |
| Navy Shorts |                                           | Un-lined or Lined<br>(green insert pockets)                       |                                                                 |  |
|             | Trousers                                  | Navy tailored lined                                               | optional                                                        |  |
|             | White Polo                                | Short or Long sleeve with crest                                   |                                                                 |  |
|             | Navy Polo                                 | Short or Long sleeve with crest                                   |                                                                 |  |
|             | Blouse Intermediate                       | White short or long Sleeve                                        | Intermediate only                                               |  |
|             |                                           | Plain black sandals or plain black leather shoes                  | no socks with sandals, no boots, no white soles                 |  |
|             | Socks                                     | Navy ankle or knee length with green stripes or plain white ankle |                                                                 |  |
|             | Tights                                    | Plain black tights                                                |                                                                 |  |
|             | Hats                                      | Slouch Year 1-4<br>Cap Year 5-8<br>Beanie Year 1-8                | compulsory Term 1&4<br>compulsory Term 1&4<br>optional Term 2&3 |  |