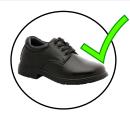

### **UNIFORM ITEMS**

| Year 1-8                       | Jersey                   | Bottle gree                                                                                                         | n v-neck with school crest |                                                      |
|--------------------------------|--------------------------|---------------------------------------------------------------------------------------------------------------------|----------------------------|------------------------------------------------------|
|                                | Cardigan                 | Bottle gree                                                                                                         | n v-neck with school crest |                                                      |
|                                | Vest                     |                                                                                                                     | n v-neck with school crest |                                                      |
|                                | Sweatshirt               | Bottle gree                                                                                                         | n v-neck with school crest |                                                      |
| Summer Dress Pinafore Culottes | Summer Dress             | Green/white gingham                                                                                                 |                            | optional Term 1&4                                    |
|                                | Pinafore                 | Bottle gree                                                                                                         | n/navy tartan              |                                                      |
|                                | Bottle green/navy tartan |                                                                                                                     |                            |                                                      |
|                                | Skirt Intermediate       | Bottle gree                                                                                                         | n/navy tartan              | Intermediate only                                    |
|                                | Navy Shorts              | Un-lined or Lined (green insert pockets)                                                                            |                            |                                                      |
|                                | Trousers                 | Navy tailor                                                                                                         | ed lined                   | optional                                             |
|                                | White Polo               | Short or Lo                                                                                                         | ng sleeve with crest       |                                                      |
|                                | Navy Polo                | Short or Lo                                                                                                         | ng sleeve with crest       |                                                      |
|                                | Blouse Intermediate      | White short                                                                                                         | t or long Sleeve           | Intermediate only                                    |
|                                | Shoes                    | Plain black sandals or plain black leather shoes  Navy ankle or knee length with green stripes or plain white ankle |                            | No socks with sandals, no boots, no white soles      |
|                                | Socks                    |                                                                                                                     |                            | No plain black/navy socks or white knee length socks |
|                                | Tights                   | Plain black                                                                                                         | tights                     | No leggings                                          |
|                                | Hats                     | Slouch<br>Cap                                                                                                       | Year 1-4<br>Year 5-8       | compulsory Term 1&4<br>compulsory Term 1&4           |