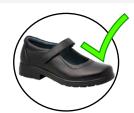

### **UNIFORM ITEMS**

| Year 1-8                       | Jersey                   | Bottle gree                                                                                                         | n v-neck with school crest |                                                      |
|--------------------------------|--------------------------|---------------------------------------------------------------------------------------------------------------------|----------------------------|------------------------------------------------------|
|                                | Cardigan                 | Bottle gree                                                                                                         | n v-neck with school crest |                                                      |
|                                | Vest                     |                                                                                                                     | n v-neck with school crest |                                                      |
|                                | Sweatshirt               | Bottle gree                                                                                                         | n v-neck with school crest |                                                      |
| Summer Dress Pinafore Culottes | Summer Dress             | Green/white gingham                                                                                                 |                            | optional Term 1&4                                    |
|                                | Pinafore                 | Bottle gree                                                                                                         | n/navy tartan              |                                                      |
|                                | Bottle green/navy tartan |                                                                                                                     |                            |                                                      |
|                                | Skirt Intermediate       | Bottle gree                                                                                                         | n/navy tartan              | Intermediate only                                    |
|                                | Navy Shorts              | Un-lined or Lined (green insert pockets)                                                                            |                            |                                                      |
|                                | Trousers                 | Navy tailor                                                                                                         | ed lined                   | optional                                             |
|                                | White Polo               | Short or Lo                                                                                                         | ng sleeve with crest       |                                                      |
|                                | Navy Polo                | Short or Lo                                                                                                         | ng sleeve with crest       |                                                      |
|                                | Blouse Intermediate      | White short                                                                                                         | t or long Sleeve           | Intermediate only                                    |
|                                | Shoes                    | Plain black sandals or plain black leather shoes  Navy ankle or knee length with green stripes or plain white ankle |                            | No socks with sandals, no boots, no white soles      |
|                                | Socks                    |                                                                                                                     |                            | No plain black/navy socks or white knee length socks |
|                                | Tights                   | Plain black                                                                                                         | tights                     | No leggings                                          |
|                                | Hats                     | Slouch<br>Cap                                                                                                       | Year 1-4<br>Year 5-8       | compulsory Term 1&4<br>compulsory Term 1&4           |