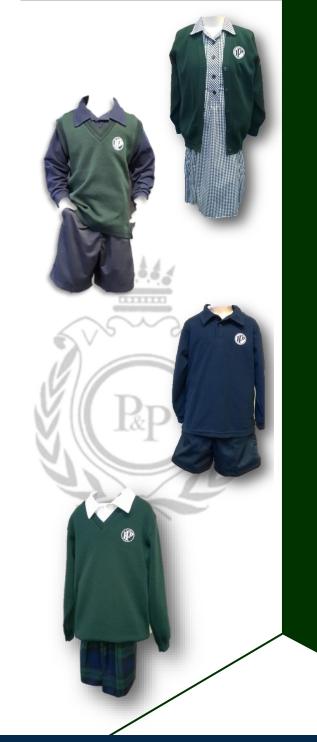

### **UNIFORM ITEMS**

| Year 1-8                       | Jersey                   | Bottle gree                                                                                                         | n v-neck with school crest |                                                      |
|--------------------------------|--------------------------|---------------------------------------------------------------------------------------------------------------------|----------------------------|------------------------------------------------------|
|                                | Cardigan                 | Bottle gree                                                                                                         | n v-neck with school crest |                                                      |
|                                | Vest                     |                                                                                                                     | n v-neck with school crest |                                                      |
|                                | Sweatshirt               | Bottle gree                                                                                                         | n v-neck with school crest |                                                      |
| Summer Dress Pinafore Culottes | Summer Dress             | Green/white gingham                                                                                                 |                            | optional Term 1&4                                    |
|                                | Pinafore                 | Bottle gree                                                                                                         | n/navy tartan              |                                                      |
|                                | Bottle green/navy tartan |                                                                                                                     |                            |                                                      |
|                                | Skirt Intermediate       | Bottle gree                                                                                                         | n/navy tartan              | Intermediate only                                    |
|                                | Navy Shorts              | Un-lined or Lined (green insert pockets)                                                                            |                            |                                                      |
|                                | Trousers                 | Navy tailor                                                                                                         | ed lined                   | optional                                             |
|                                | White Polo               | Short or Lo                                                                                                         | ng sleeve with crest       |                                                      |
|                                | Navy Polo                | Short or Lo                                                                                                         | ng sleeve with crest       |                                                      |
|                                | Blouse Intermediate      | White short                                                                                                         | t or long Sleeve           | Intermediate only                                    |
|                                | Shoes                    | Plain black sandals or plain black leather shoes  Navy ankle or knee length with green stripes or plain white ankle |                            | No socks with sandals, no boots, no white soles      |
|                                | Socks                    |                                                                                                                     |                            | No plain black/navy socks or white knee length socks |
|                                | Tights                   | Plain black                                                                                                         | tights                     | No leggings                                          |
|                                | Hats                     | Slouch<br>Cap                                                                                                       | Year 1-4<br>Year 5-8       | compulsory Term 1&4<br>compulsory Term 1&4           |