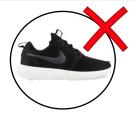

### **UNIFORM ITEMS**

| Year 1-8                       | Jersey                   | Bottle gree                                                                                                         | n v-neck with school crest |                                                      |
|--------------------------------|--------------------------|---------------------------------------------------------------------------------------------------------------------|----------------------------|------------------------------------------------------|
|                                | Cardigan                 | Bottle gree                                                                                                         | n v-neck with school crest |                                                      |
|                                | Vest                     |                                                                                                                     | n v-neck with school crest |                                                      |
|                                | Sweatshirt               | Bottle gree                                                                                                         | n v-neck with school crest |                                                      |
| Summer Dress Pinafore Culottes | Summer Dress             | Green/white gingham                                                                                                 |                            | optional Term 1&4                                    |
|                                | Pinafore                 | Bottle gree                                                                                                         | n/navy tartan              |                                                      |
|                                | Bottle green/navy tartan |                                                                                                                     |                            |                                                      |
|                                | Skirt Intermediate       | Bottle gree                                                                                                         | n/navy tartan              | Intermediate only                                    |
|                                | Navy Shorts              | Un-lined or Lined (green insert pockets)                                                                            |                            |                                                      |
|                                | Trousers                 | Navy tailor                                                                                                         | ed lined                   | optional                                             |
|                                | White Polo               | Short or Lo                                                                                                         | ng sleeve with crest       |                                                      |
|                                | Navy Polo                | Short or Lo                                                                                                         | ng sleeve with crest       |                                                      |
|                                | Blouse Intermediate      | White short                                                                                                         | t or long Sleeve           | Intermediate only                                    |
|                                | Shoes                    | Plain black sandals or plain black leather shoes  Navy ankle or knee length with green stripes or plain white ankle |                            | No socks with sandals, no boots, no white soles      |
|                                | Socks                    |                                                                                                                     |                            | No plain black/navy socks or white knee length socks |
|                                | Tights                   | Plain black                                                                                                         | tights                     | No leggings                                          |
|                                | Hats                     | Slouch<br>Cap                                                                                                       | Year 1-4<br>Year 5-8       | compulsory Term 1&4<br>compulsory Term 1&4           |