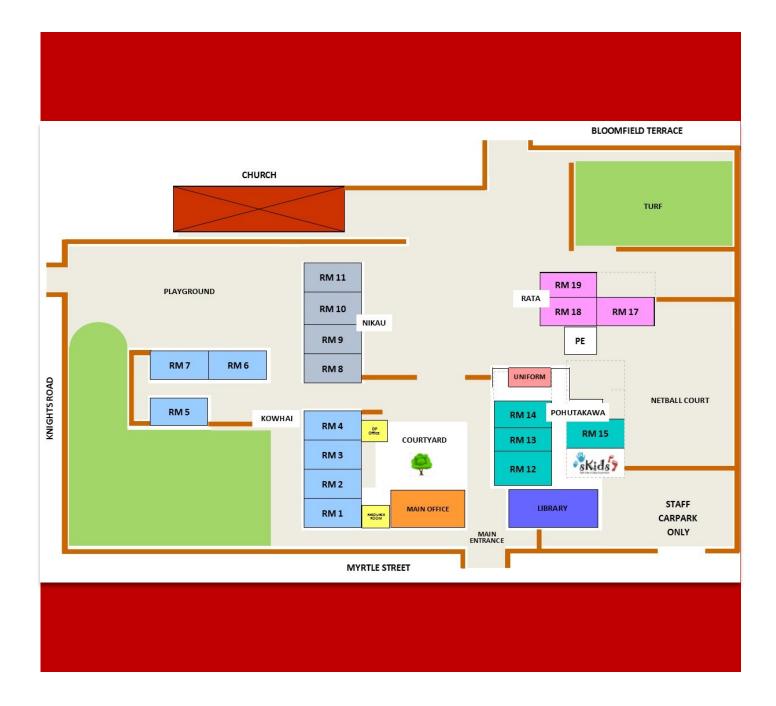

## Ss Peter & Paul School KOWHAI

## Your child will be in Room 7 with Ms Casino

| Item                                                                                             | Quantity | Item                                                            | Quantit |
|--------------------------------------------------------------------------------------------------|----------|-----------------------------------------------------------------|---------|
| Clever Kiwi Company<br>- My Writing Book One                                                     | 2        | HB Pencils - <i>not prostat</i><br>- Staedtler or Faber Castell | 4       |
| Clever Kiwi Company<br>- Activity Scrapbook                                                      | 2        | Pencil Case - simple, zipped                                    | 1       |
| Warwick Learn to Write Book 1<br>Handwriting (15cm high book)<br>(12 lines per page, 14mm ruled) |          | Bookbag                                                         | 1       |
| 1F4 Exercise Book                                                                                | 2        | Glue Sticks - recommended                                       | 2       |
| 1A5 Exercise Book                                                                                | 1        | Jovi Crayons - 1 packet                                         | 1       |