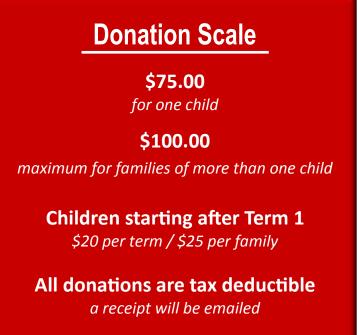

### Your child will be in Room 7 with Ms Casino

| Curriculum Activities                                                     | Amount  |
|---------------------------------------------------------------------------|---------|
| (includes: swimming, trips and transport, educational visitors to school) | \$75.00 |

#### **School Family Donation**

Please refer overleaf for all donation details