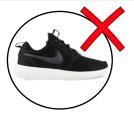

#### **UNIFORM ITEMS**

| Year 1-8 | Jersey              | Bottle green v-neck with school crest                             |                                                                 |
|----------|---------------------|-------------------------------------------------------------------|-----------------------------------------------------------------|
|          | Cardigan            | Bottle green v-neck with school crest                             |                                                                 |
|          | Vest                | Bottle green v-neck with school crest                             |                                                                 |
|          | Summer Dress        | Green/white gingham                                               | optional Term 1&4                                               |
|          | Pinafore            | Bottle green/navy tartan                                          |                                                                 |
|          | Culottes            | Bottle green/navy tartan                                          |                                                                 |
|          | Skirt Intermediate  | Bottle green/navy tartan                                          | Intermediate only                                               |
|          | Navy Shorts         | Un-lined or Lined<br>(green insert pockets)                       |                                                                 |
|          | Trousers            | Navy tailored lined                                               | optional                                                        |
|          | White Polo          | Short or Long sleeve with crest                                   |                                                                 |
|          | Navy Polo           | Short or Long sleeve with crest                                   |                                                                 |
|          | Blouse Intermediate | White short or long Sleeve                                        | Intermediate only                                               |
|          | Shoes               | Plain black sandals or plain black leather shoes                  | no socks with sandals, no boots, no white soles                 |
|          | Socks               | Navy ankle or knee length with green stripes or plain white ankle |                                                                 |
|          | Tights              | Plain black tights                                                |                                                                 |
|          | Hats                | Slouch Year 1-4<br>Cap Year 5-8<br>Beanie Year 1-8                | compulsory Term 1&4<br>compulsory Term 1&4<br>optional Term 2&3 |