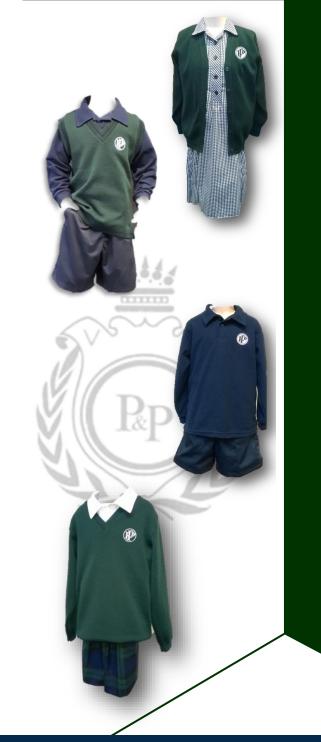

#### **UNIFORM ITEMS**

| Year 1-8 | Jersey              | Bottle green v-neck with school crest                             |                                                                 |
|----------|---------------------|-------------------------------------------------------------------|-----------------------------------------------------------------|
|          | Cardigan            | Bottle green v-neck with school crest                             |                                                                 |
|          | Vest                | Bottle green v-neck with school crest                             |                                                                 |
|          | Summer Dress        | Green/white gingham                                               | optional Term 1&4                                               |
|          | Pinafore            | Bottle green/navy tartan                                          |                                                                 |
|          | Culottes            | Bottle green/navy tartan                                          |                                                                 |
|          | Skirt Intermediate  | Bottle green/navy tartan                                          | Intermediate only                                               |
|          | Navy Shorts         | Un-lined or Lined<br>(green insert pockets)                       |                                                                 |
|          | Trousers            | Navy tailored lined                                               | optional                                                        |
|          | White Polo          | Short or Long sleeve with crest                                   |                                                                 |
|          | Navy Polo           | Short or Long sleeve with crest                                   |                                                                 |
|          | Blouse Intermediate | White short or long Sleeve                                        | Intermediate only                                               |
|          | Shoes               | Plain black sandals or plain black leather shoes                  | no socks with sandals, no boots, no white soles                 |
|          | Socks               | Navy ankle or knee length with green stripes or plain white ankle |                                                                 |
|          | Tights              | Plain black tights                                                |                                                                 |
|          | Hats                | Slouch Year 1-4<br>Cap Year 5-8<br>Beanie Year 1-8                | compulsory Term 1&4<br>compulsory Term 1&4<br>optional Term 2&3 |