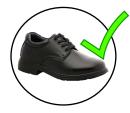

#### **UNIFORM ITEMS**

| Year 1-8 | Jersey              | Bottle green v-neck with school crest                             |                                                                 |
|----------|---------------------|-------------------------------------------------------------------|-----------------------------------------------------------------|
|          | Cardigan            | Bottle green v-neck with school crest                             |                                                                 |
|          | Vest                | Bottle green v-neck with school crest                             |                                                                 |
|          | Summer Dress        | Green/white gingham                                               | optional Term 1&4                                               |
|          | Pinafore            | Bottle green/navy tartan                                          |                                                                 |
|          | Culottes            | Bottle green/navy tartan                                          |                                                                 |
|          | Skirt Intermediate  | Bottle green/navy tartan                                          | Intermediate only                                               |
|          | Navy Shorts         | Un-lined or Lined<br>(green insert pockets)                       |                                                                 |
|          | Trousers            | Navy tailored lined                                               | optional                                                        |
|          | White Polo          | Short or Long sleeve with crest                                   |                                                                 |
|          | Navy Polo           | Short or Long sleeve with crest                                   |                                                                 |
|          | Blouse Intermediate | White short or long Sleeve                                        | Intermediate only                                               |
|          | Shoes               | Plain black sandals or plain black leather shoes                  | no socks with sandals, no boots, no white soles                 |
|          | Socks               | Navy ankle or knee length with green stripes or plain white ankle |                                                                 |
|          | Tights              | Plain black tights                                                |                                                                 |
|          | Hats                | Slouch Year 1-4<br>Cap Year 5-8<br>Beanie Year 1-8                | compulsory Term 1&4<br>compulsory Term 1&4<br>optional Term 2&3 |