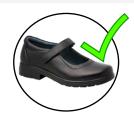

#### **UNIFORM ITEMS**

| Year 1-8 | Jersey              | Bottle green v-neck with school crest                             |                                                                 |
|----------|---------------------|-------------------------------------------------------------------|-----------------------------------------------------------------|
|          | Cardigan            | Bottle green v-neck with school crest                             |                                                                 |
|          | Vest                | Bottle green v-neck with school crest                             |                                                                 |
|          | Summer Dress        | Green/white gingham                                               | optional Term 1&4                                               |
|          | Pinafore            | Bottle green/navy tartan                                          |                                                                 |
|          | Culottes            | Bottle green/navy tartan                                          |                                                                 |
|          | Skirt Intermediate  | Bottle green/navy tartan                                          | Intermediate only                                               |
|          | Navy Shorts         | Un-lined or Lined<br>(green insert pockets)                       |                                                                 |
|          | Trousers            | Navy tailored lined                                               | optional                                                        |
|          | White Polo          | Short or Long sleeve with crest                                   |                                                                 |
|          | Navy Polo           | Short or Long sleeve with crest                                   |                                                                 |
|          | Blouse Intermediate | White short or long Sleeve                                        | Intermediate only                                               |
|          | Shoes               | Plain black sandals or plain black leather shoes                  | no socks with sandals, no boots, no white soles                 |
|          | Socks               | Navy ankle or knee length with green stripes or plain white ankle |                                                                 |
|          | Tights              | Plain black tights                                                |                                                                 |
|          | Hats                | Slouch Year 1-4<br>Cap Year 5-8<br>Beanie Year 1-8                | compulsory Term 1&4<br>compulsory Term 1&4<br>optional Term 2&3 |