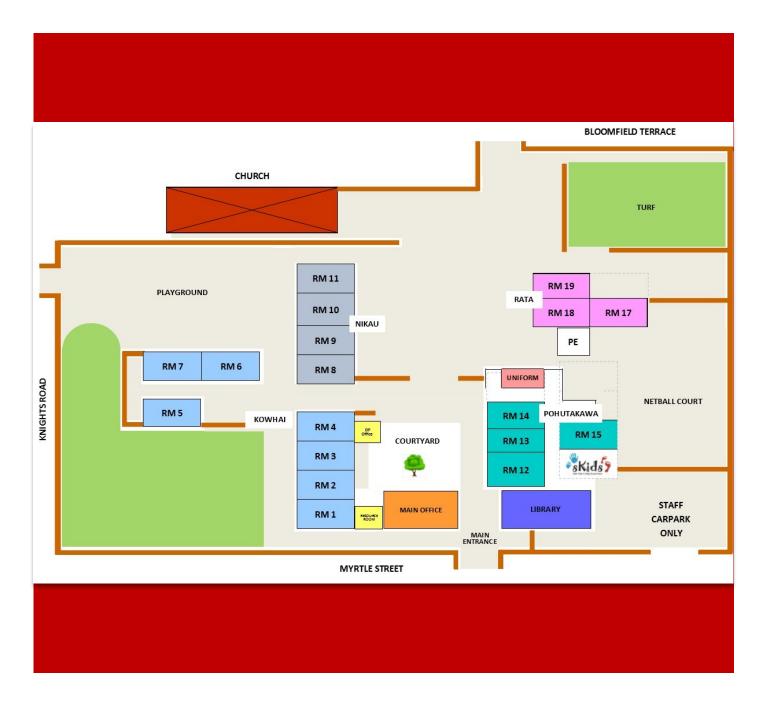

h book) (12 lines per page, 14mm ruled) | 1        | Packet Coloured Pencils (named) - recommended         | 1        |
| <b>1F4</b> Exercise Book                                                                   | 2        | Glue Sticks - recommended                             | 2        |

**Please note** the descriptors of the stationery. Any incorrect stationery will be returned and need to be exchanged for the correct one. Thank you

It is optional to cover books www.ezcovers.com but please clearly name all belongings

### Stationery supplier

Please support our community by, if possible, by obtaining these items from **Paper Plus**, High Street Lower Hutt (see attachment to purchase online)

All stationery is required for start of school Monday 3 February 2019

# School Map 2020









### **School Activities**



### Ss Peter & Paul School KOWHAI

GST No. 14-088-318

Your child will be in Room 1 with Miss Tweedie Y1

| Curriculum Activities                                                     | Amount  |
|---------------------------------------------------------------------------|---------|
| (includes: swimming, trips and transport, educational visitors to school) | \$75.00 |

Payment of this amount is very much appreciated as it enables us to provide rich learning opportunities for our students. Without it we would have to limit these experiences outside the classroom.

### **School Family Donation**

Please refer overleaf for all donation details



### **Payment Details**

Our preferred method of payment is internet banking. It is a safer means of payment that